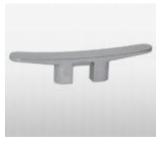

## Foundry cleats

The molded and anodized aluminium mooring cleat is available in two models: to be screwed above the deck, or to be screwed below the deck.

The aluminium sheet mooring cleat is to be screwed above the deck.