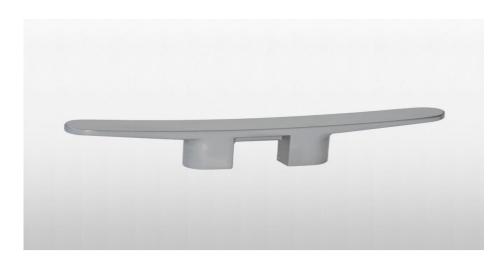

## Foundry cleats

The molded and anodized aluminium mooring cleat is available in two models: to be screwed above the deck, or to be screwed below the deck.

The aluminium sheet mooring cleat is to be screwed above the deck.