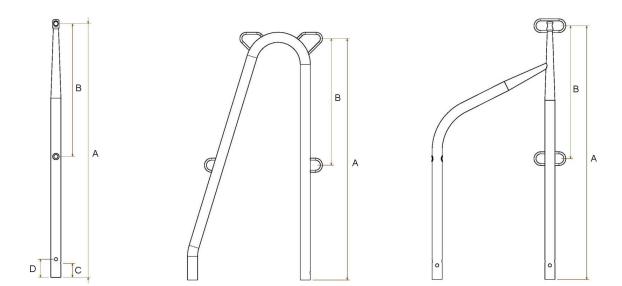

Depending on the references, the head of the stanchion may be spherical or cylindrical. These stanchions, manufactured with a 316 stainless steel, are available with or without drilling for toe rail mounting.

They comply with ISO 15085 standard.

Stanchion base

All models with welded nut fit on the base 115633.

| Code    | Model          | Guardrails | A (mm) | B (mm) | C (mm)     | D (mm) | Spacing (mm)  | Diameter (mm) | End         |
|---------|----------------|------------|--------|--------|------------|--------|---------------|---------------|-------------|
| 97443   | Stanchion      | 1          | 450    | -      | 35         | -      | -             | 25            | Cylindrical |
| 106665* | Stanchion      | 2          | 630    | 330    | -          | 45     | -             | 25            | Cylindrical |
| 93632   | Stanchion      | 2          | 630    | 330    | 35         | 45     | -             | 25            | Cylindrical |
| 105897  | Stanchion      | 2          | 610    | 310    | 35         | 18     | <del></del> « | 25            | Spherical   |
| 106664* | Gate stanchion | 2          | 630    | 330    | -          | 45     | 280           | 25            | -           |
| 97451   | Gate stanchion | 2          | 630    | 300    | 35         | 45     | 280           | 25            | -           |
| 105789  | Gate door      | 2          | 615    | 330    | <u>-</u> 2 | 18     | 280           | 25            | -           |
| 115633  | Base           | -          | -      |        | =          | -      | -             | 60            | -           |

\* with welded nut

"C" refers to in-line drilling and "D" to accross drilling.