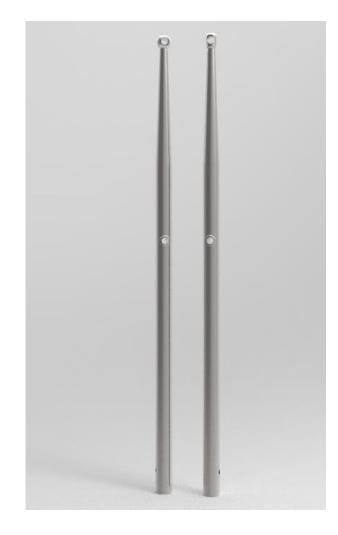

Depending on the references, the head of the stanchion may be spherical or cylindrical. These stanchions, manufactured with a 316 stainless steel, are available with or without drilling for toe rail mounting.

They comply with ISO 15085 standard.

Stanchion base

All models with welded nut fit on the base 115633.

| Code    | Model          | Guardrails | A (mm) | B (mm) | C (mm)     | D (mm) | Spacing (mm)  | Diameter (mm) | End         |
|---------|----------------|------------|--------|--------|------------|--------|---------------|---------------|-------------|
| 97443   | Stanchion      | 1          | 450    | -      | 35         | -      | -             | 25            | Cylindrical |
| 106665* | Stanchion      | 2          | 630    | 330    | -          | 45     | -             | 25            | Cylindrical |
| 93632   | Stanchion      | 2          | 630    | 330    | 35         | 45     | -             | 25            | Cylindrical |
| 105897  | Stanchion      | 2          | 610    | 310    | 35         | 18     | <del></del> « | 25            | Spherical   |
| 106664* | Gate stanchion | 2          | 630    | 330    | -          | 45     | 280           | 25            | -           |
| 97451   | Gate stanchion | 2          | 630    | 300    | 35         | 45     | 280           | 25            | -           |
| 105789  | Gate door      | 2          | 615    | 330    | <u>-</u> 2 | 18     | 280           | 25            | -           |
| 115633  | Base           | -          | -      |        | =          | -      | -             | 60            | -           |