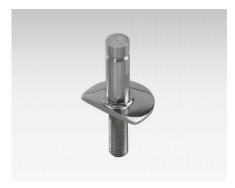

They comply with ISO 15085 standard.

Stanchion base

All models with welded nut fit on the base 115633.

| Code    | Model          | Guardrails | A (mm) | B (mm) | C (mm)     | D (mm) | Spacing (mm)  | Diameter (mm) | End         |
|---------|----------------|------------|--------|--------|------------|--------|---------------|---------------|-------------|
| 97443   | Stanchion      | 1          | 450    | -      | 35         | -      | -             | 25            | Cylindrical |
| 106665* | Stanchion      | 2          | 630    | 330    | -          | 45     | -             | 25            | Cylindrical |
| 93632   | Stanchion      | 2          | 630    | 330    | 35         | 45     | -             | 25            | Cylindrical |
| 105897  | Stanchion      | 2          | 610    | 310    | 35         | 18     | <del></del> « | 25            | Spherical   |
| 106664* | Gate stanchion | 2          | 630    | 330    | -          | 45     | 280           | 25            | -           |
| 97451   | Gate stanchion | 2          | 630    | 300    | 35         | 45     | 280           | 25            | -           |
| 105789  | Gate door      | 2          | 615    | 330    | <u>-</u> 2 | 18     | 280           | 25            | -           |
| 115633  | Base           | -          | -      |        | =          | -      | -             | 60            | -           |

\* with welded nut

"C" refers to in-line drilling and "D" to accross drilling.